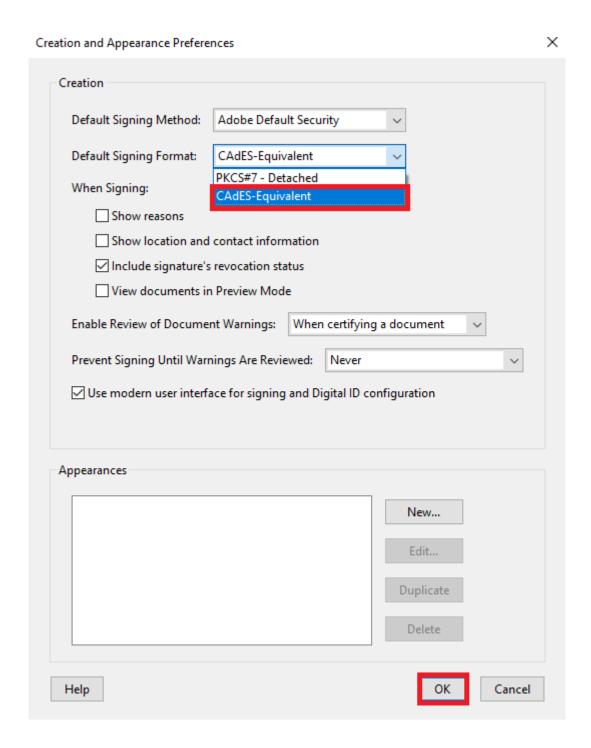

According to the picture bellow, click on **Default Signing Format** and select **CAdES-Equivalent** from thelist. Click on the **"OK"** button and now everything is set up.