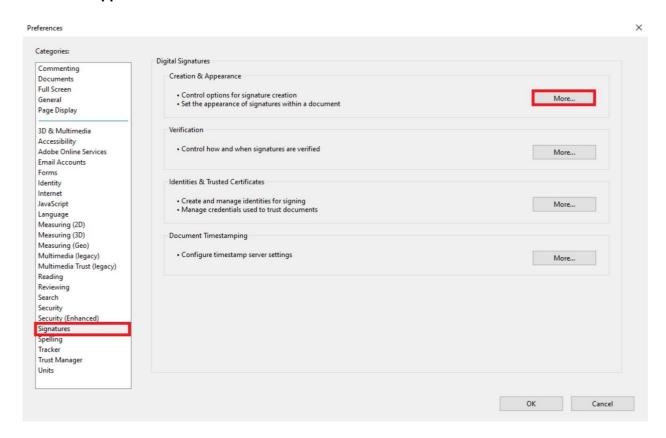

After opening Adobe Reader application, click on "Menu" button and select "Preferences". A new window will be open (see below). In the left column choose the option "Signatures" and in the field Creation & Appearance click on "More...".